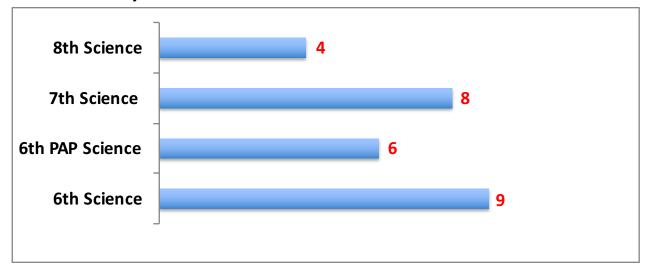

| 96.9% | 96.8% | 96.0% | 96.6% |

## English/Reading Failures by Grade Level



# Math Failures by Grade Level



## Science Failures by Grade Level



### Social Studies Failures by Grade Level



# Elective Failures by Grade Level