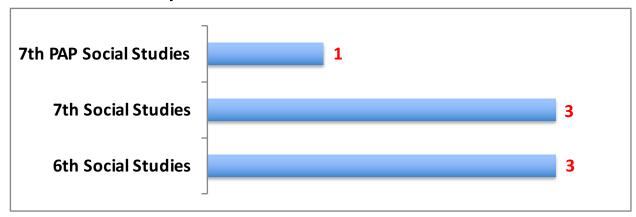

| 96.9% | 96.8% | 96.0% | 96.6% |

## English/Reading Failures by Grade Level



# Math Failures by Grade Level



## Science Failures by Grade Level



### Social Studies Failures by Grade Level



# Elective Failures by Grade Level