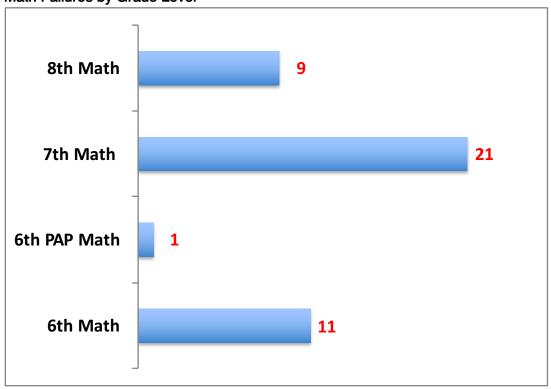

| 96.9% | 96.8% | 96.0% | 96.6% |

## English/Reading Failures by Grade Level



# Math Failures by Grade Level



## Science Failures by Grade Level



### Social Studies Failures by Grade Level



# Elective Failures by Grade Level