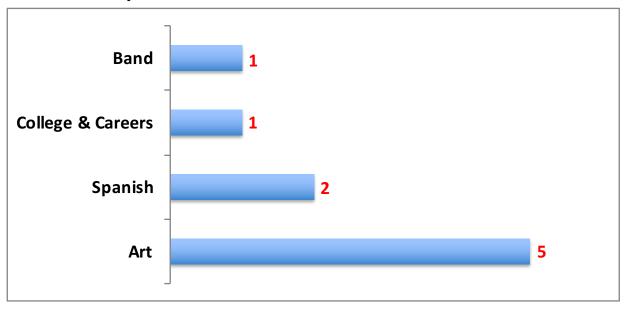

| 96.9% | 96.8% | 96.0% | 96.6% |

## English/Reading Failures by Grade Level



# Math Failures by Grade Level



## Science Failures by Grade Level



### Social Studies Failures by Grade Level



# Elective Failures by Grade Level