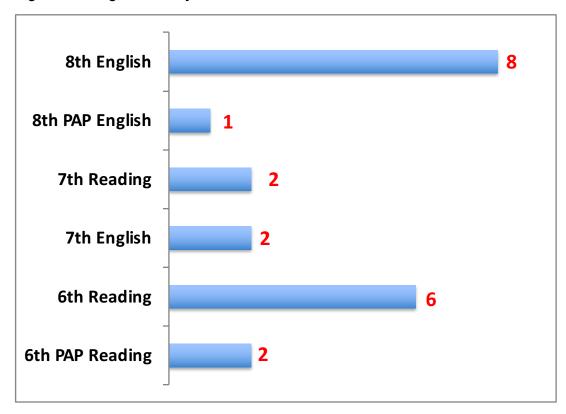

| 96.9% | 96.8% | 96.0% | 96.6% |

## English/Reading Failures by Grade Level



# Math Failures by Grade Level



## Science Failures by Grade Level



### Social Studies Failures by Grade Level



# Elective Failures by Grade Level